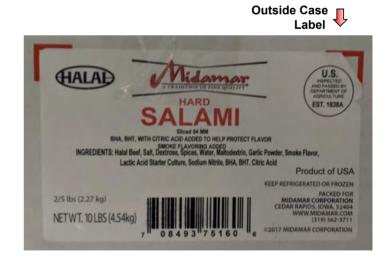

# **SPECIFICATION SHEET**

Created On: 01/03/2018 Revised On: 01/14/21

Product Code: MBSAL10

Full Product Name: Sliced Hard Salami 84 mm

Product Description: Sliced Halal Beef Hard Salami 84mm

Ingredient Statement: Halal Beef, Salt, Dextrose, Spices, Water, Maltodextrin, Garlic

Powder, Smoke Flavor, Lactic Acid Starter Culture, Sodium Nitrate,

BHA, BHT, Citric Acid.

Allergen Information: N/A

**Product Certification:** 

Additional Information: Smoke Flavoring Added, BHA, BHT with Citric Acid Added to Help Protect Flavor

Fully Cooked, Ready to Eat.

### **PACKAGING INFORMATION**

Package UPC Bar Code: - Case Dimensions: 11.375" x 9.50" x 7.50"

Units Per Case: 2 / 5 lb (2.27 kg) packages

Ti X Hi: 8 Ti x 15 Hi

Case Net Weight: 10 lbs (4.54 kg)

Packaging Type: Vacuum Package

Case Gross Weight: 10.55 lbs (4.79 kg)

Retail or Bulk / Food Service: Bulk / Food Service Example and Explanation: 17034 - 34th day of 2017

3 Feb 2017

Package Net Weight (Retail): N / A

Outside and Inside are dated in the