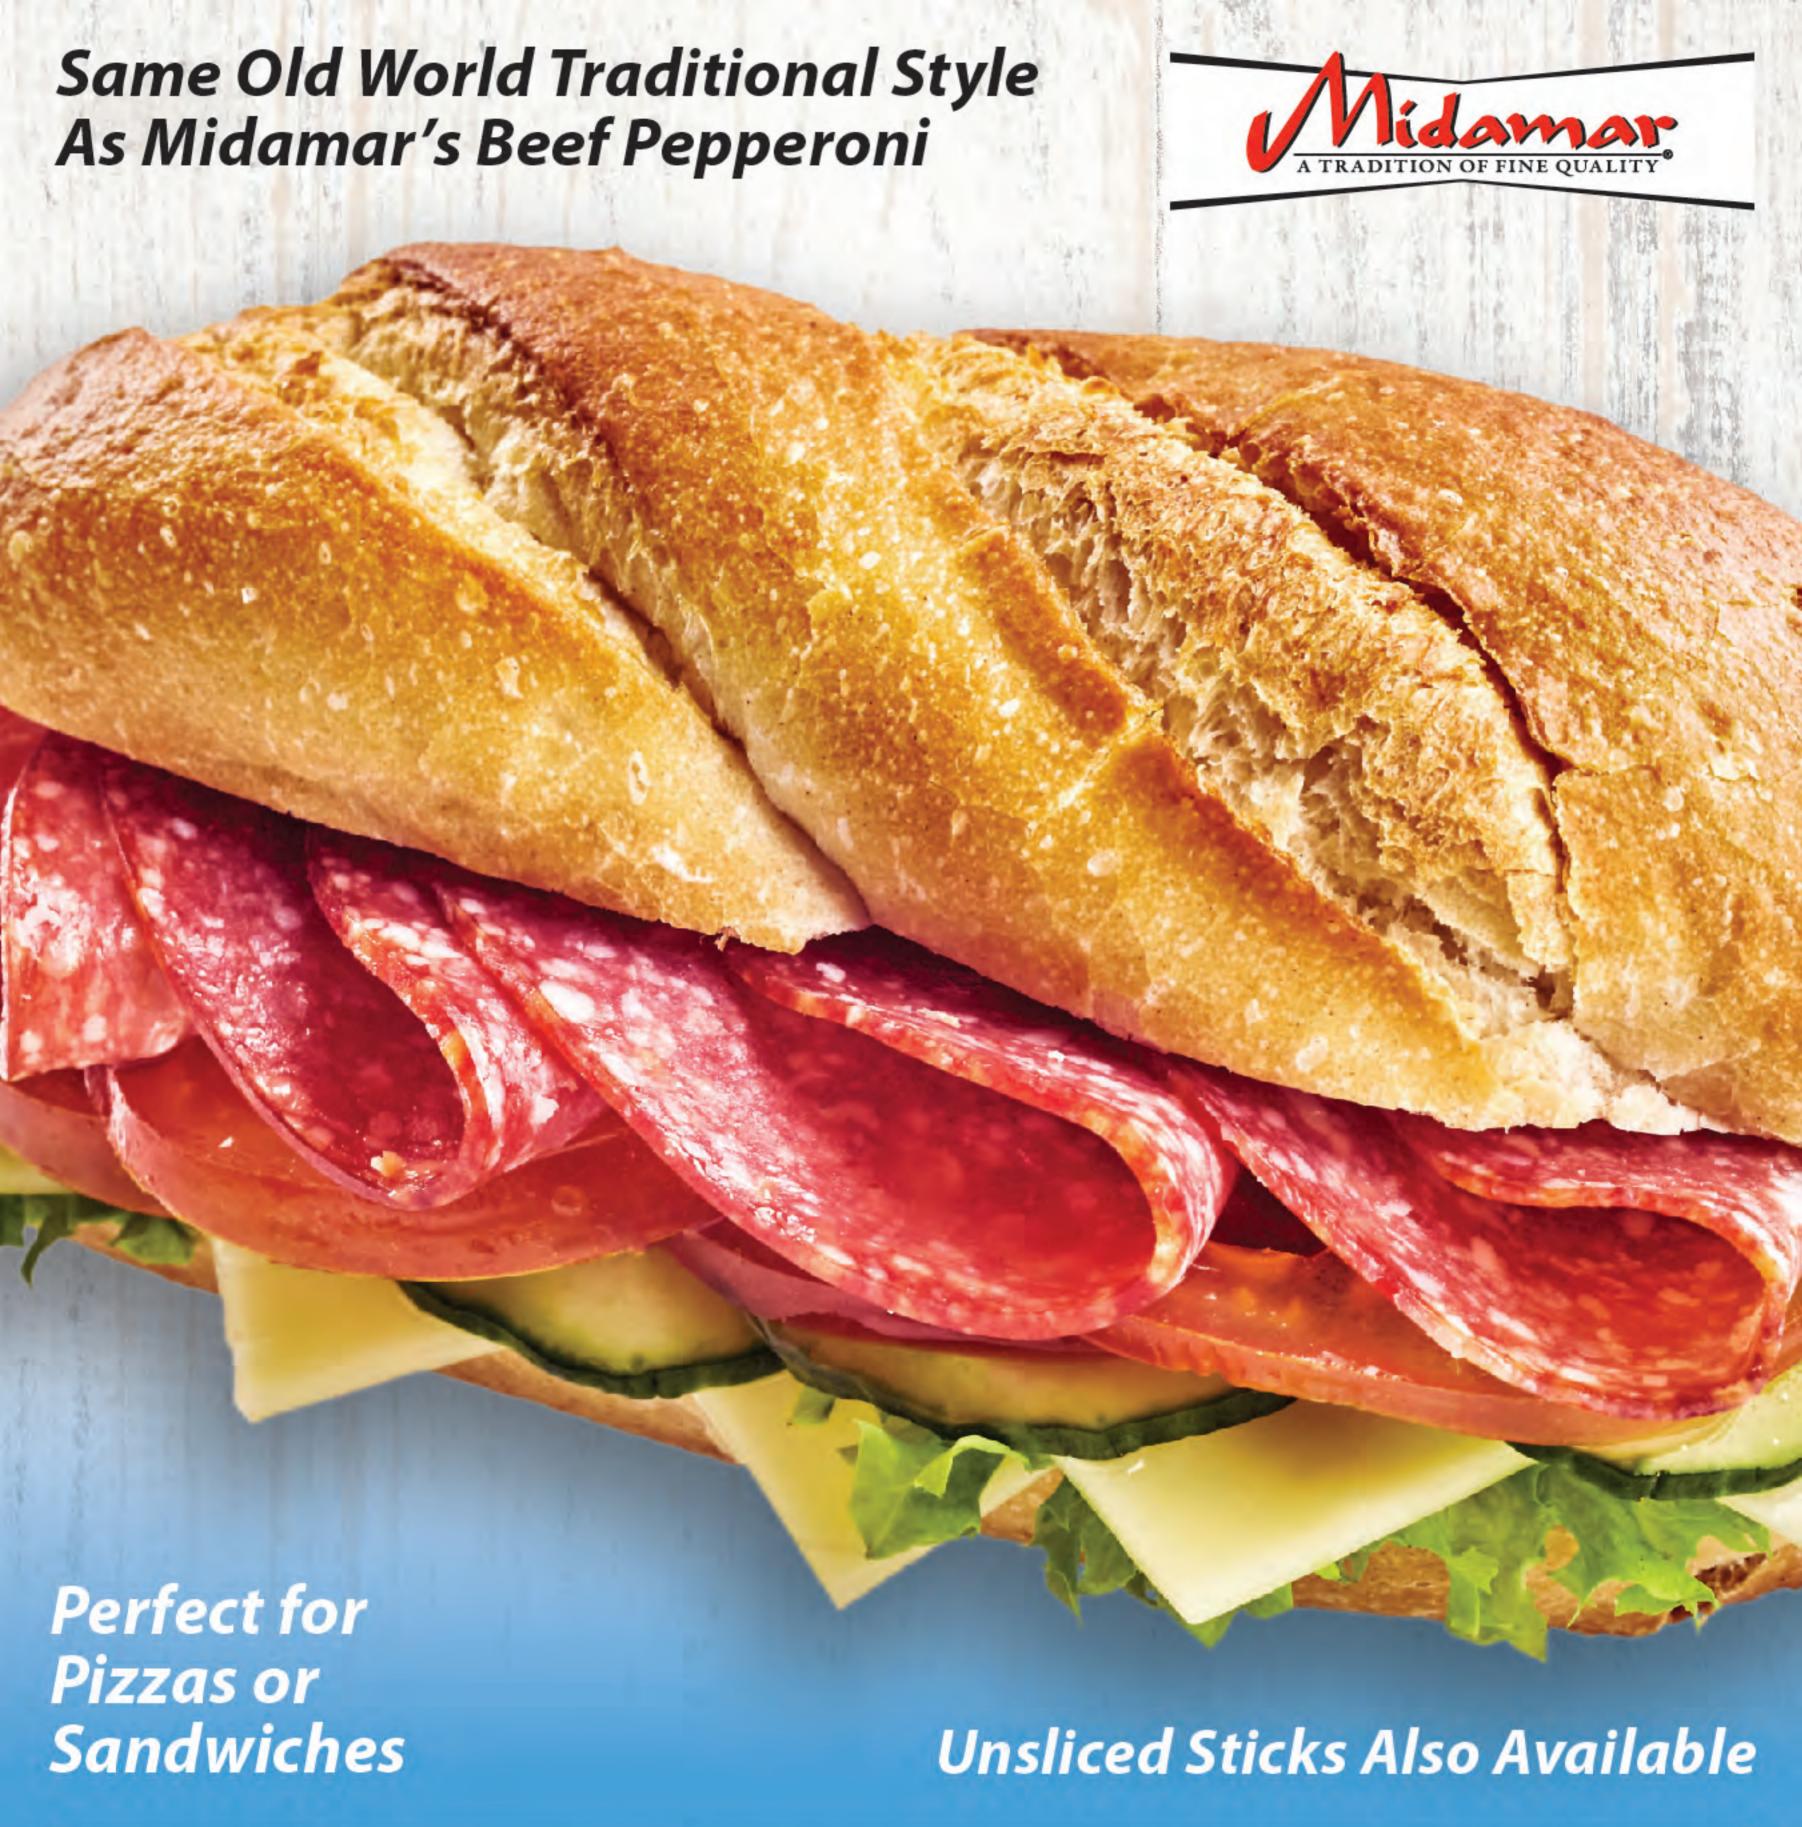

# HALAL BEEF PRODUCTS

Pizza & Deli Style Cured Sliced Italain Salami

| ltem #  | Product Description                   | Case Pack | Net Wt.<br>(lbs.) |  |
|---------|---------------------------------------|-----------|-------------------|--|
| MBSAL10 | Midamar Halal Beef Salami Slices 84mm | 2 / 5 lb. | 10                |  |