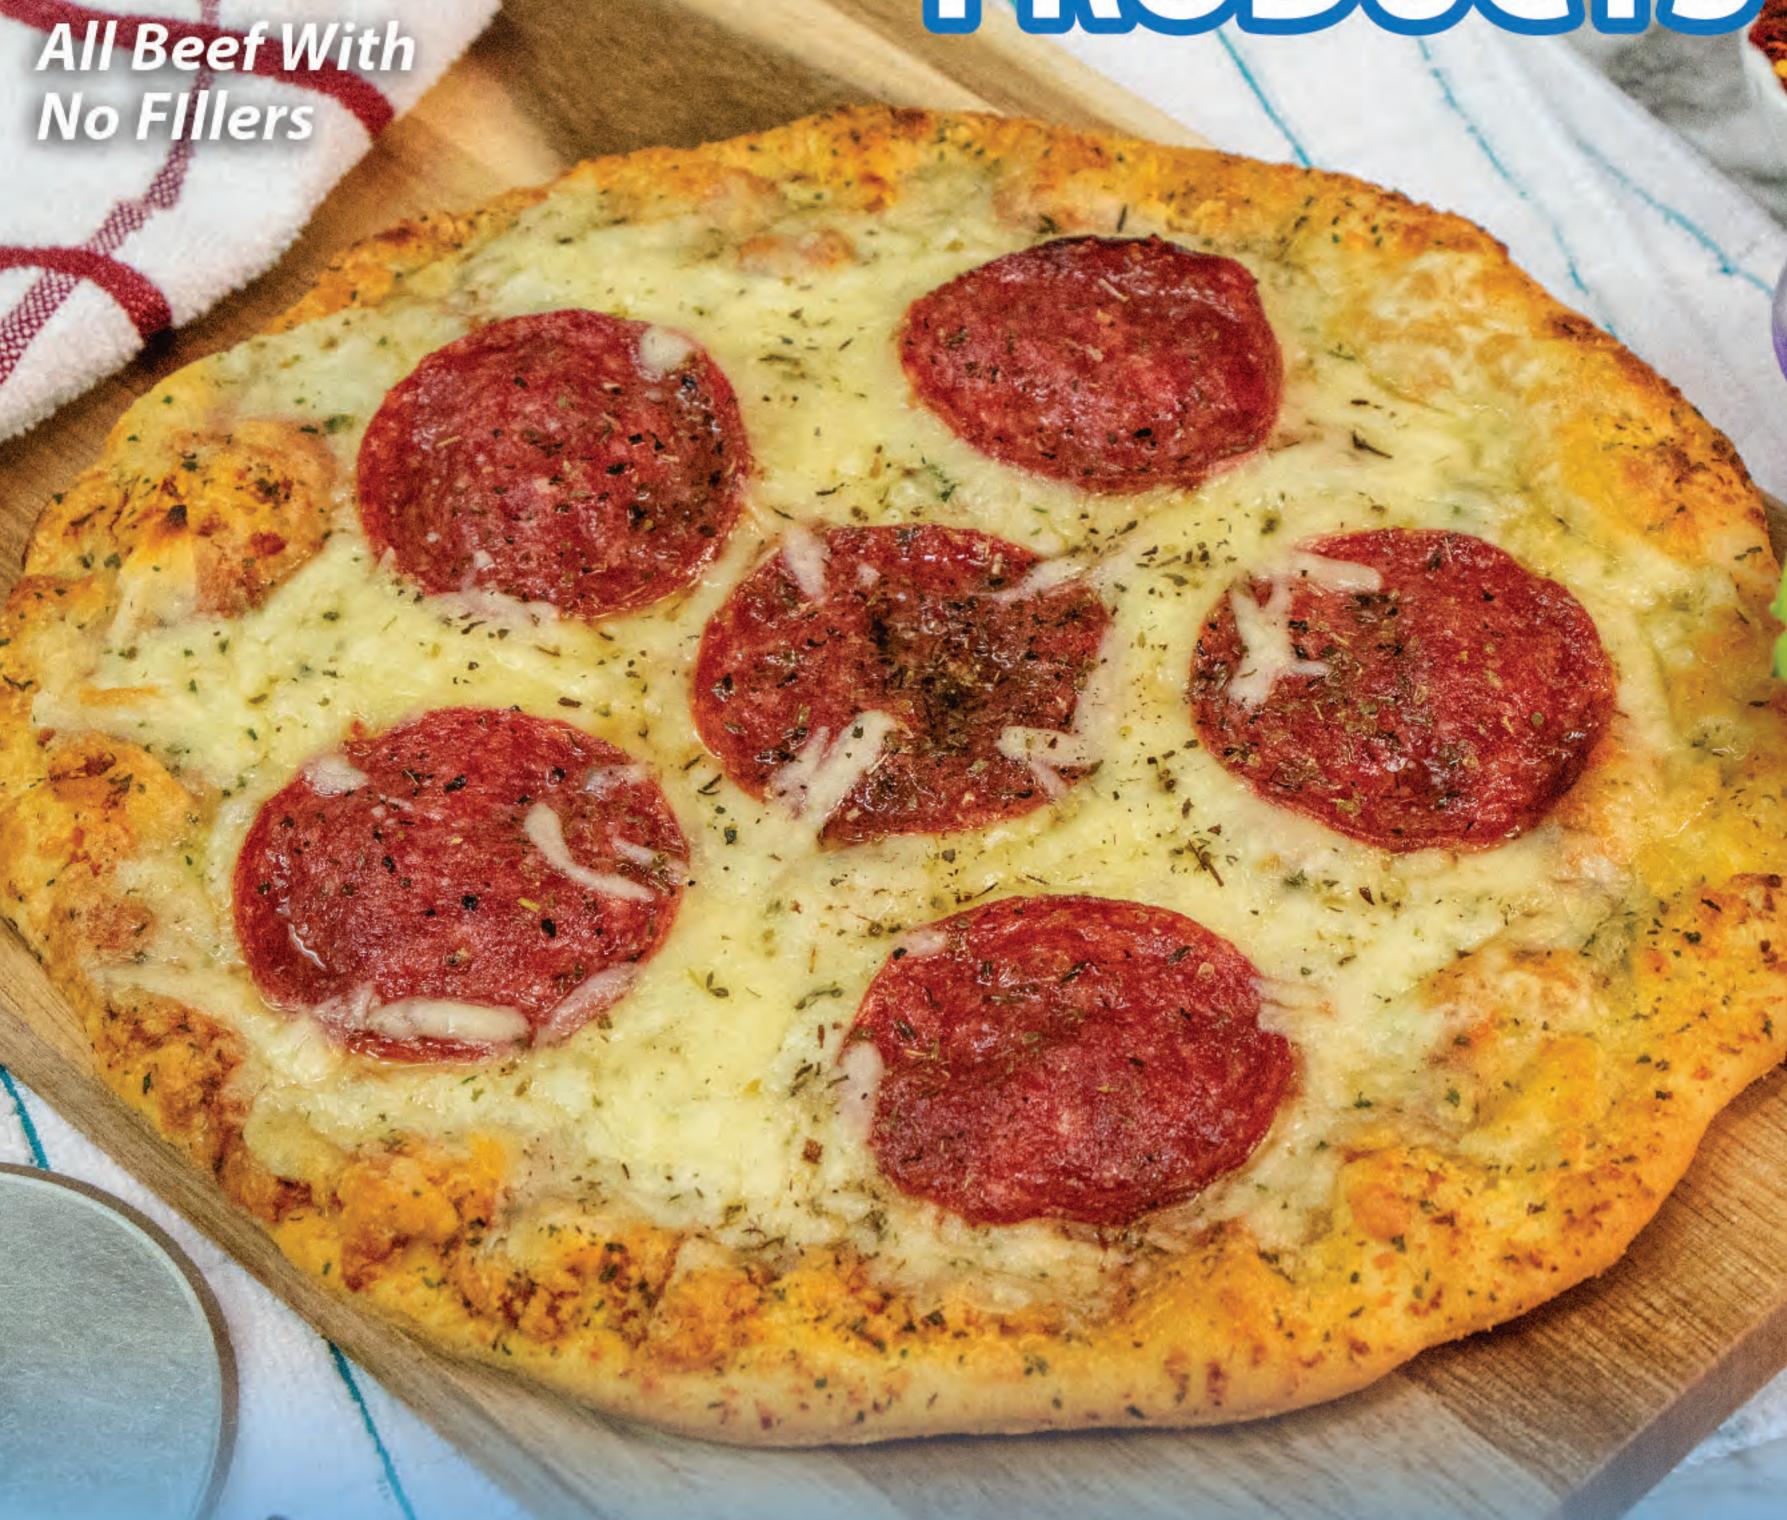

# HALAL BEEF PRODUCTS

Pizza & Deli Style Cured Sliced Italain Salami

| ltem #  | Product Description                   | Case Pack | Net Wt.<br>(lbs.) |  |
|---------|---------------------------------------|-----------|-------------------|--|
| MBSAL10 | Midamar Halal Beef Salami Slices 84mm | 2 / 5 lb. | 10                |  |

### **PRODUCT SPECIFICATIONS**

Physical Characteristics: Dark red color with visible spice circles

Size: 84 mm diameter sliced 14-16 ct / oz

Foreign Material: No bone chips, metal, or other foreign material.

Additional Information: Smoke Flavoring Added, BHA, BHT with Citric Acid Added to Help Protect Flavor

Fully Cooked, Ready to Eat.