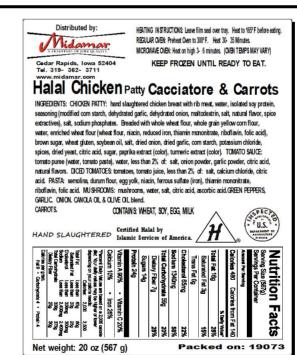

#### Product Code: MPMCC

Full Product Name: Halal Breaded Chicken Cacciatore & Carrots

**Product Description:** Cooked Chicken Patty with Sauce, Tomatoes, Macaroni, & Carrots

Ingredient Statement: CHICKEN PATTY (chicken breast with rib meat, water, isolated soy protein, seasoning (modified corn starch, dehydrated garlic, dehydrated onion, maltodextrin, salt, natural flavor, spice extractives), salt, sodium phosphates. Breaded with whole wheat flour, whole grain yellow corn flour, water, enriched wheat flour (wheat flour, niacin, reduced iron, thiamine mononitrate, riboflavin, folic acid), brown sugar, wheat gluten, soybean oil, salt, dried onion, dried garlic, corn starch, potassium chloride, spices, dried yeast, citric acid, sugar, paprika extract (color), turmeric extract (color)). TOMATO SAUCE (tomato puree (water, tomato paste), water, less than 2% of: salt, onion powder, garlic powder, citric acid, natural flavors). DICED TOMATOES (tomatoes, tomato juice, less than 2% of: salt, calcium chloride, citric acid). PASTA (semolina, durum flour, egg yolk, niacin, ferrous sulfate (iron), thiamin mononitrate, riboflavin, folic acid). MUSHROOMS (mushrooms, water, salt, citric acid, ascorbic acid). Garlic, onion, spices. CARROTS.

Allergen Information:

**Product Certification:** 

WHEAT, SOY, EGG, MILK

| PRODUCT SPECIFICATIONS |  |
|------------------------|--|
|                        |  |

| Physical Characteristics: | Meals are packed in individual black containers with a clear plastic wrap |
|---------------------------|---------------------------------------------------------------------------|
| Size:                     | 20 ounce per individual meal                                              |
| Foreign Material:         | No bone chips, metal or other foreign material                            |
| Additional Information:   | Cooking instruction provided for each meal                                |

## **PACKAGING INFORMATION**

| Package UPC Bar Code:        | - C                            | ase Dimensions:     | 17" x 13" x 9.56"        |
|------------------------------|--------------------------------|---------------------|--------------------------|
| Case UPC Bar Code:           | 10087919030219                 | Case Cube:          | 1.23                     |
| Units Per Case:              | 20/ 20 oz (567g) meals per cas | se <b>Ti X Hi</b> : | 8 x 7                    |
| Case Net Weight:             | 25 lbs (11.34 kg)              | Packaging Type:     | Microwaveable, oven safe |
| Case Gross Weight:           | 26 lbs (11.8 kg)               | Date Code:          | Best by date DD/MM/YYYY  |
| Retail or Bulk/Food Service: | Bulk / Food Service            |                     |                          |
| Package Net Weight (Retail): | N/A                            |                     |                          |

## **NUTRITIONAL INFORMATION & PRODUCT PICTURES**

| Nutrition Facts<br>Serving Size (567g)<br>Servings Per Container |
|------------------------------------------------------------------|
| Calories 480 Calories from Fat 140                               |
| % Daily Value*                                                   |
| Total Fat 16g 25%                                                |
| Saturated Fat 3g 16%                                             |
| Trans Fat 0g                                                     |
| Cholesteral 65mg 22%                                             |
| Sodium 1340mg 66%                                                |
| Total Carbohydrate 59g 20%                                       |
| Dietary Fiber 7g 28%                                             |
| Sugars 14g                                                       |
| Protein 24g                                                      |
|                                                                  |
| Vitamin A 90% • Vitamin C 20%                                    |
| Calcium 10% Iron 25%                                             |