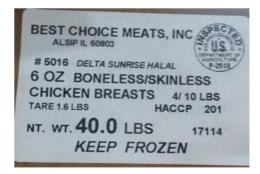

## **SPECIFICATION SHEET**

Created On: 03/02/2018

Product Code: MIDCBRE40

Full Product Name: 6 oz Boneless Skinless Chicken Breasts

Product Description: Boneless Skinless Halal Chicken Breasts Halal

Ingredient Statement: Chicken

### **PACKAGING INFORMATION**

Package UPC Bar Code: N / A

Case UPC Bar Code: N / A

Units Per Case: 4 / 10 lb (4.54 kg) Packages

Case Net Weight: 40 lbs (18.14 kg)

Case Gross Weight: 40.5 lbs (18.37 kg)

Retail or Bulk / Food Service: Bulk / Food Service

Package Net Weight (Retail): N / A

Case Dimensions: 19" x 13.75" x 6.75"

Case Cube: 1.02 Cube

**Ti X Hi**: 7 Ti x 7 Hi

Packaging Type: Clear Vacuum Sealed Bag

Date Code Format: 5 Digit Julian Code

**Example and Explanation: 17114** 