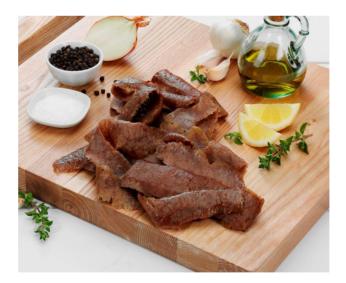

### **NUTRITIONAL INFORMATION & PRODUCT PICTURES**

| Nutrition F<br>53 servings per container<br>Serving size                                                                            |              |
|-------------------------------------------------------------------------------------------------------------------------------------|--------------|
| Amount per serving<br>Calories                                                                                                      | 290          |
| %                                                                                                                                   | Daily Value* |
| Total Fat 24g                                                                                                                       | 31%          |
| Saturated Fat 7g                                                                                                                    | 35%          |
| Trans Fat 1g                                                                                                                        |              |
| Cholesterol 35mg                                                                                                                    | 12%          |
| Sodium 810mg                                                                                                                        | 35%          |
| Total Carbohydrate 8g                                                                                                               | 3%           |
| Dietary Fiber 0g                                                                                                                    | 0%           |
| Total Sugars 0g                                                                                                                     |              |
| Includes 0g Added Sugar                                                                                                             | s 0%         |
| Protein 10g                                                                                                                         |              |
| Nitaria D. Orașa                                                                                                                    | <b>6</b> %/  |
| Vitamin D 0mcg                                                                                                                      | 0%           |
| Calcium 3mg                                                                                                                         | 0%           |
| Iron 1mg                                                                                                                            | 6%           |
| Potassium 176mg                                                                                                                     | 4%           |
| *The % Daily Value tells you how much a<br>serving of food contributes to a daily diet<br>day is used for general nutrition advice. |              |
| Calories per gram:<br>Fat 9 • Carbohydrate 4 • F                                                                                    | Protein 4    |